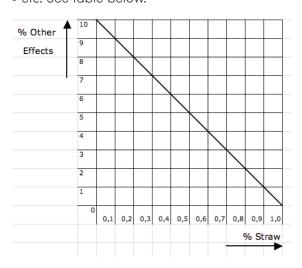

Maximum amount of Effects to add:

- Straw: maximum 1% of the dry weight of Finish, Duro, Base (without straw) or T-Paint
- All other Effects: : maximum 10% of the dry weight of Finish, Duro, Base or T-Paint.
- Straw & other Effects combined: For each 0,1% Straw added, deduct 1% from the maximum 10% of other Effects:
- Add max. 1% Straw + 0% other Effects
- Add max. 0,9% Straw + 1% other Effects
- etc. See table below.